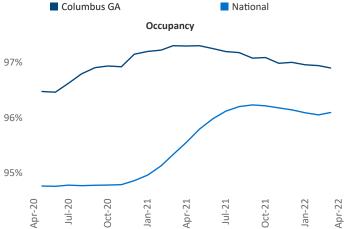

## Columbus GA April 2022

**Columbus GA** is the **93rd** largest multifamily market with **34,165** completed units and **4,414** units in development, **1,319** of which have already broken ground.

New lease asking **rents** are at \$1,134, up 7.7% ▲ from the previous year placing Columbus GA at 110th overall in year-over-year rent growth.