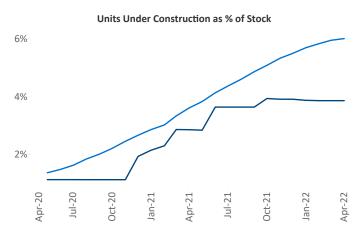

## Columbus GA April 2022

**Columbus GA** is the **93rd** largest multifamily market with **34,165** completed units and **4,414** units in development, **1,319** of which have already broken ground.

New lease asking **rents** are at \$1,134, up 7.7% ▲ from the previous year placing Columbus GA at 110th overall in year-over-year rent growth.