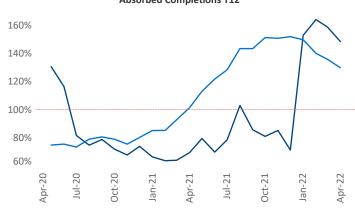

Multifamily housing **demand** has been rising with **735** ▲ net units absorbed over the past twelve months. This is up **30** ▲ units from the previous year's gain of **705** ▲ absorbed units.

**Employment** in Columbus GA has grown by 3.3% ▲ over the past 12 months, while hourly wages have risen by 8.2% ▲ YoY to \$23.32 according to the *Bureau of Labor Statistics*.