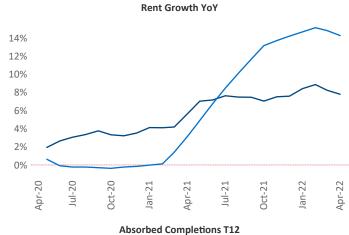

## Columbus GA April 2022

**Columbus GA** is the **93rd** largest multifamily market with **34,165** completed units and **4,414** units in development, **1,319** of which have already broken ground.

New lease asking **rents** are at \$1,134, up 7.7% ▲ from the previous year placing Columbus GA at 110th overall in year-over-year rent growth.

Multifamily housing **demand** has been rising with **735** ▲ net units absorbed over the past twelve months. This is up **30** ▲ units from the previous year's gain of **705** ▲ absorbed units.

**Employment** in Columbus GA has grown by 3.3% ▲ over the past 12 months, while hourly wages have risen by 8.2% ▲ YoY to \$23.32 according to the *Bureau of Labor Statistics*.