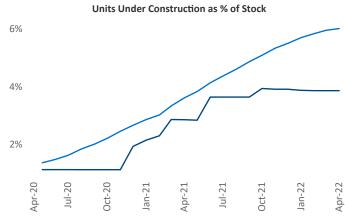

## Columbus GA April 2022

**Columbus GA** is the **93rd** largest multifamily market with **34,165** completed units and **4,414** units in development, **1,319** of which have already broken ground.

New lease asking **rents** are at \$1,134, up 7.7% ▲ from the previous year placing Columbus GA at 110th overall in year-over-year rent growth.