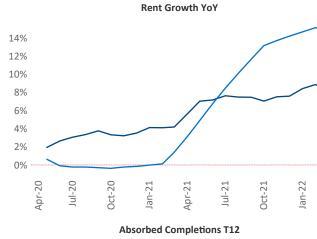

## Columbus GA April 2022

**Columbus GA** is the **93rd** largest multifamily market with **34,165** completed units and **4,414** units in development, **1,319** of which have already broken ground.

New lease asking **rents** are at \$1,134, up 7.7% ▲ from the previous year placing Columbus GA at 110th overall in year-over-year rent growth.

Multifamily housing **demand** has been rising with **735** ▲ net units absorbed over the past twelve months. This is up **30** ▲ units from the previous year's gain of **705** ▲ absorbed units.

**Employment** in Columbus GA has grown by 3.3% ▲ over the past 12 months, while hourly wages have risen by 8.2% ▲ YoY to \$23.32 according to the *Bureau of Labor Statistics*.