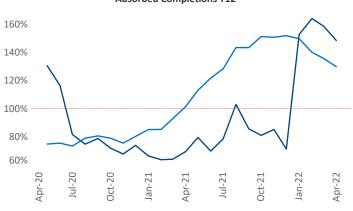

Multifamily housing **demand** has been rising with **735** ▲ net units absorbed over the past twelve months. This is up **30** ▲ units from the previous year's gain of **705** ▲ absorbed units.

**Employment** in Columbus GA has grown by 3.3% ▲ over the past 12 months, while hourly wages have risen by 8.2% ▲ YoY to \$23.32 according to the *Bureau of Labor Statistics*.