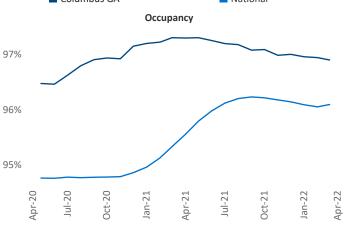

## Columbus GA April 2022

**Columbus GA** is the **93rd** largest multifamily market with **34,165** completed units and **4,414** units in development, **1,319** of which have already broken ground.

New lease asking **rents** are at \$1,134, up 7.7% ▲ from the previous year placing Columbus GA at 110th overall in year-over-year rent growth.