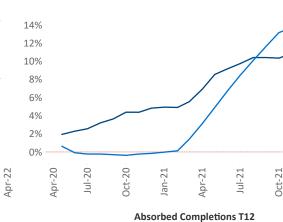

New lease asking **rents** are at \$1,297, up 10.4% ▲ from the previous year placing Columbia at 85th overall in year-over-year rent growth.

Multifamily housing **demand** has been rising with **263** ▲ net units absorbed over the past twelve months. This is down **-1,593** ▼ units from the previous year's gain of **1,856** ▲ absorbed units.