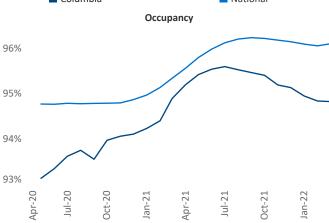

**Employment** in Columbia has grown by **0.8%** ▲ over the past 12 months, while hourly wages have risen by **6.5%** ▲ YoY to \$26.52 according to the *Bureau of Labor Statistics*.

**Rent Growth YoY** 