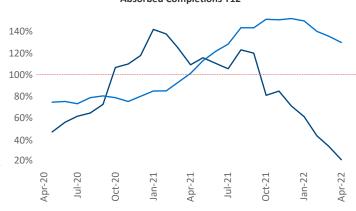

New lease asking **rents** are at \$1,297, up 10.4% ▲ from the previous year placing Columbia at 85th overall in year-over-year rent growth.

Multifamily housing **demand** has been rising with **263** ▲ net units absorbed over the past twelve months. This is down **-1,593** ▼ units from the previous year's gain of **1,856** ▲ absorbed units.