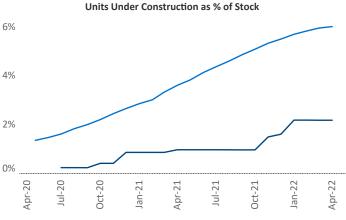

Contacts

Jeff Adler

Vice President

Liliana Malai Senior PPC Specialist Liliana.Malai@yardi.com Columbia April 2022

**Columbia** is the **78th** largest multifamily market with **46,693** completed units and **7,474** units in development, **1,018** of which have already broken ground.