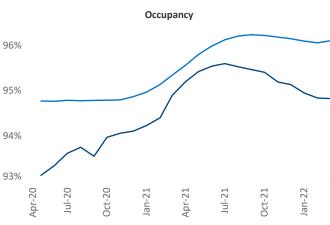

New lease asking **rents** are at \$1,297, up 10.4% ▲ from the previous year placing Columbia at 85th overall in year-over-year rent growth.

Multifamily housing **demand** has been rising with **263** ▲ net units absorbed over the past twelve months. This is down **-1,593** ▼ units from the previous year's gain of **1,856** ▲ absorbed units.