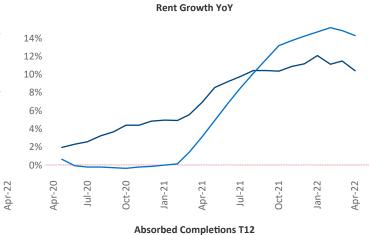

New lease asking **rents** are at \$1,297, up 10.4% ▲ from the previous year placing Columbia at 85th overall in year-over-year rent growth.

Multifamily housing **demand** has been rising with **263** ▲ net units absorbed over the past twelve months. This is down **-1,593** ▼ units from the previous year's gain of **1,856** ▲ absorbed units.