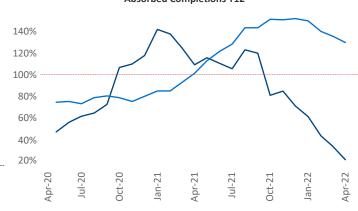

New lease asking **rents** are at \$1,297, up 10.4% ▲ from the previous year placing Columbia at 85th overall in year-over-year rent growth.

Multifamily housing **demand** has been rising with **263** ▲ net units absorbed over the past twelve months. This is down **-1,593** ▼ units from the previous year's gain of **1,856** ▲ absorbed units.