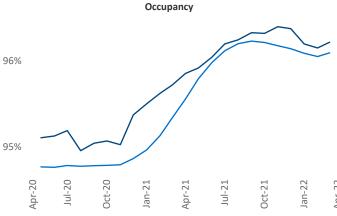

New lease asking **rents** are at \$1,088, up 9.0% ▲ from the previous year placing Cleveland - Akron at 99th overall in year-over-year rent growth.

Multifamily housing **demand** has been rising with **1,692** ▲ net units absorbed over the past twelve months. This is down **-1,230** ▼ units from the previous year's gain of **2,922** ▲ absorbed units.