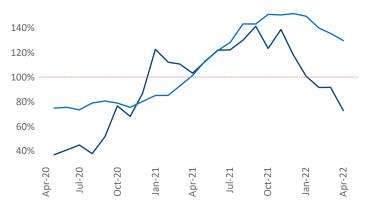

Units Under Construction as % of Stock

Rent Growth YoY

Absorbed Completions T12