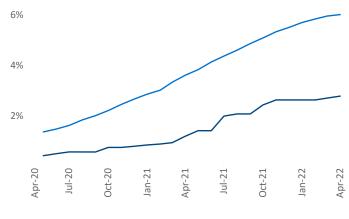

**Employment** in Cleveland - Akron has grown by **2.1%** ▲ over the past 12 months, while hourly wages have risen by **9.0%** ▲ YoY to **\$29.87** according to the *Bureau of Labor Statistics*.

ARIOII