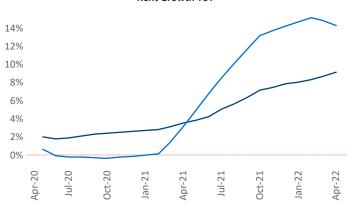

New lease asking **rents** are at \$1,088, up 9.0% ▲ from the previous year placing Cleveland - Akron at 99th overall in year-over-year rent growth.

Multifamily housing **demand** has been rising with **1,692** ▲ net units absorbed over the past twelve months. This is down **-1,230** ▼ units from the previous year's gain of **2,922** ▲ absorbed units.