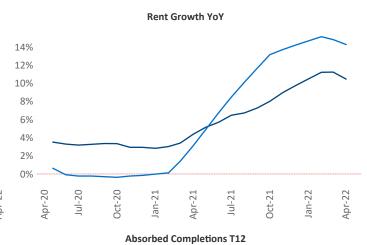

New lease asking **rents** are at \$1,183, up 10.5% ▲ from the previous year placing Cincinnati at 83rd overall in year-over-year rent growth.

Multifamily housing **demand** has been rising with **1,668** ▲ net units absorbed over the past twelve months. This is down **-1,659** ▼ units from the previous year's gain of **3,327** ▲ absorbed units.