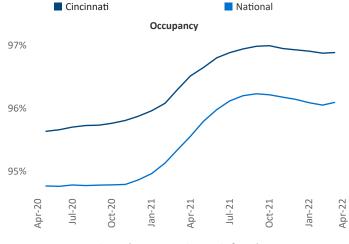

New lease asking **rents** are at \$1,183, up 10.5% ▲ from the previous year placing Cincinnati at 83rd overall in year-over-year rent growth.

Multifamily housing **demand** has been rising with **1,668** ▲ net units absorbed over the past twelve months. This is down **-1,659** ▼ units from the previous year's gain of **3,327** ▲ absorbed units.