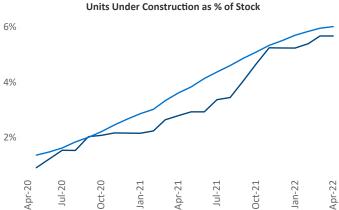

Contacts

Jeff Adler

Vice President

Liliana Malai Senior PPC Specialist Liliana.Malai@yardi.com Cincinnati April 2022

**Cincinnati** is the **42nd** largest multifamily market with **115,566** completed units and **26,010** units in development, **6,559** of which have already broken ground.