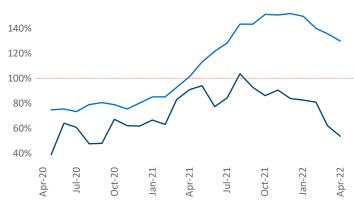

New lease asking **rents** are at \$1,183, up 10.5% ▲ from the previous year placing Cincinnati at 83rd overall in year-over-year rent growth.

Multifamily housing **demand** has been rising with **1,668** ▲ net units absorbed over the past twelve months. This is down **-1,659** ▼ units from the previous year's gain of **3,327** ▲ absorbed units.