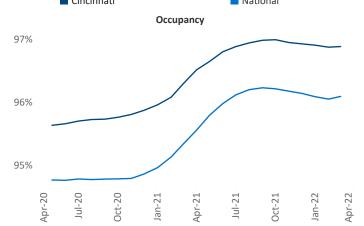

## Contacts

Jeff Adler Vice President Jeff.Adler@yardi.com









Liliana Malai Senior PPC Specialist Liliana.Malai@yardi.com Cincinnati April 2022

**Cincinnati** is the **42nd** largest multifamily market with **115,566** completed units and **26,010** units in development, **6,559** of which have already broken ground.

New lease asking **rents** are at **\$1,183**, up **10.5%** from the previous year placing Cincinnati at **83rd** overall in year-over-year rent growth.

Multifamily housing **demand** has been rising with **1,668** ▲ net units absorbed over the past twelve months. This is down -**1,659** ▼ units from the previous year's gain of **3,327** ▲ absorbed units.

**Employment** in Cincinnati has grown by **1.3%** ▲ over the past 12 months, while hourly wages have risen by **4.5%** ▲ YoY to **\$29.57** according to the *Bureau of Labor