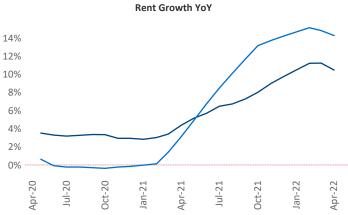

New lease asking **rents** are at **\$1,183**, up **10.5%** from the previous year placing Cincinnati at **83rd** overall in year-over-year rent growth.

Multifamily housing **demand** has been rising with **1,668** ▲ net units absorbed over the past twelve months. This is down -**1,659** ▼ units from the previous year's gain of **3,327** ▲ absorbed units.