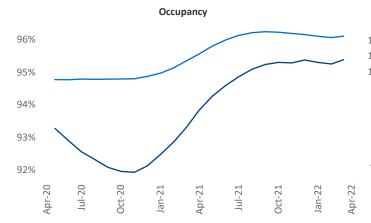

New lease asking **rents** are at **\$1,749**, up **10.6%** from the previous year placing Chicago at **79th** overall in year-over-year rent growth.

Multifamily housing **demand** has been rising with **14,441** ▲ net units absorbed over the past twelve months. This is up **8,094** ▲ units from the previous year's gain of **6,347** ▲ absorbed units.