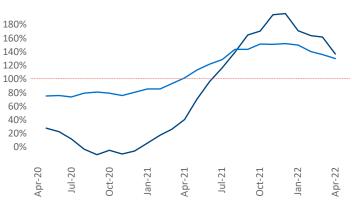

New lease asking **rents** are at **\$1,749**, up **10.6%** from the previous year placing Chicago at **79th** overall in year-over-year rent growth.

Multifamily housing **demand** has been rising with **14,441** ▲ net units absorbed over the past twelve months. This is up **8,094** ▲ units from the previous year's gain of **6,347** ▲ absorbed units.