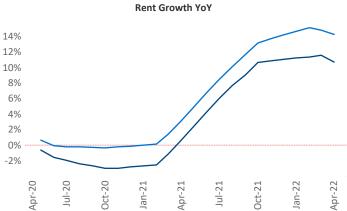

New lease asking **rents** are at **\$1,749**, up **10.6%** from the previous year placing Chicago at **79th** overall in year-over-year rent growth.

Multifamily housing **demand** has been rising with **14,441** ▲ net units absorbed over the past twelve months. This is up **8,094** ▲ units from the previous year's gain of **6,347** ▲ absorbed units.