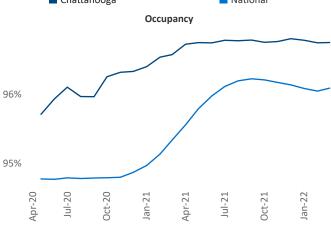

ent

Liliana Malai Senior PPC Specialist Liliana.Malai@yardi.com Chattanooga April 2022

**Chattanooga** is the **99th** largest multifamily market with **31,946** completed units and **6,694** units in development, **777** of which have already broken ground.

New lease asking **rents** are at \$1,228, up 14.4% ▲ from the previous year placing Chattanooga at 39th overall in year-over-year rent growth.

Multifamily housing **demand** has been rising with **541** ▲ net units absorbed over the past twelve months. This is down **-352** ▼ units from the previous year's gain of **893** ▲ absorbed units.

**Employment** in Chattanooga has grown by **2.7%** ▲ over the past 12 months, while hourly wages have risen by **12.5%** ▲ YoY to **\$24.98** according to the *Bureau of Labor Statistics*.













## **DISCLAIMER**

ALTHOUGH EVERY EFFORT IS MADE TO ENSURE THE ACCURACY, TIMELINESS AND COMPLETENESS OF THE INFORMATION PROVIDED IN THIS PUBLICATION, THE INFORMATION IS PROVIDED "AS IS" AND YARDI MATRIX DOES NOT GUARANTEE, WARRANT, REPRESENT OR UNDERTAKE THAT THE INFORMATION PROVIDED IS CORRECT, ACCURATE, CURRENT OR COMPLETE. YARDI MATRIX IS NOT LIABLE FOR ANY LOSS, CLAIM, OR DEMAND ARISING DIRECTLY OR INDIRECTLY FROM ANY USE OR RELIANCE UPON THE INFORMATION CONTAINED HEREIN.

## **COPYRIGHT NOTICE**

This document, publication and/or presentation (collectively, 'document') is protected by copyright, trademark and other intellectual property laws. Use of this document is subject to the terms and conditions of Yardi Systems, Inc. dba Yardi Matrix's Terms of Use <a href="http://www