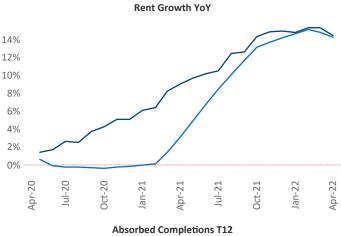

New lease asking **rents** are at \$1,228, up 14.4% ▲ from the previous year placing Chattanooga at 39th overall in year-over-year rent growth.

Multifamily housing **demand** has been rising with **541** ▲ net units absorbed over the past twelve months. This is down **-352** ▼ units from the previous year's gain of **893** ▲ absorbed units.