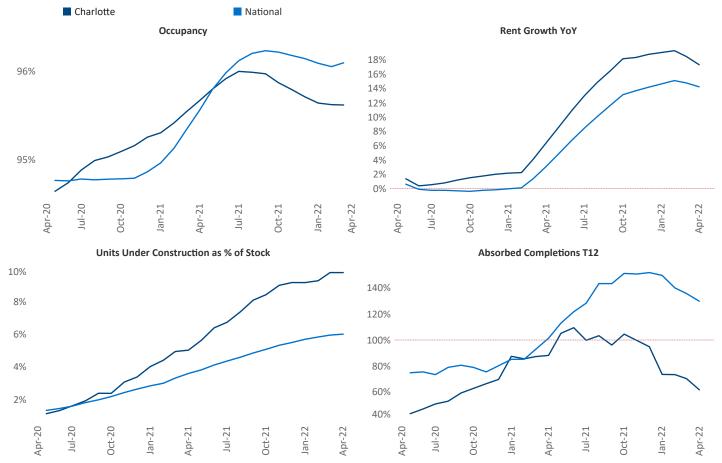

New lease asking **rents** are at \$1,536, up 17.3% ▲ from the previous year placing Charlotte at 23rd overall in year-over-year rent growth.

Multifamily housing **demand** has been rising with **9,539** ▲ net units absorbed over the past twelve months. This is down -821 ▼ units from the previous year's gain of **10,360** ▲ absorbed units.

**Employment** in Charlotte has grown by **3.9%** ▲ over the past 12 months, while hourly wages have risen by **1.3%** ▲ YoY to \$32.52 according to the *Bureau of Labor Statistics*.