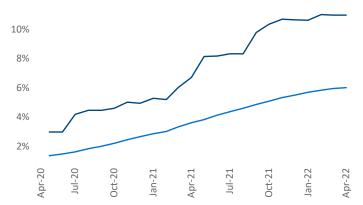

New lease asking **rents** are at **\$1,612**, up **18.6%** from the previous year placing Charleston at 15th overall in year-over-year rent growth.

Multifamily housing demand has been rising with 4,739 net units absorbed over the past twelve months. This is down -504 ▼ units from the previous year's gain of 5,243 ▲ absorbed units.