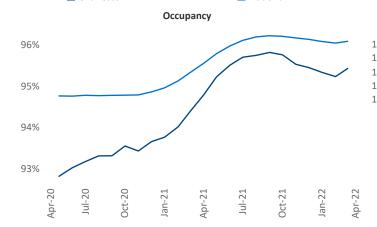

## Contacts

Jeff Adler Vice President Liliana.Malai@yardi.com Jeff.Adler@yardi.com





Charleston

April 2022

Charleston is the 55th largest multifamily market with 75,279 completed units and 24,165 units in development, 8,268 of which have already broken ground.

New lease asking **rents** are at **\$1,612**, up **18.6%** from the previous year placing Charleston at 15th overall in year-over-year rent growth.

Multifamily housing demand has been rising with 4,739 net units absorbed over the past twelve months. This is down -504 ▼ units from the previous year's gain of 5,243 ▲ absorbed units.

**Employment** in Charleston has grown by **4.7%** A over the past 12 months, while hourly wages have risen by 7.6% YoY to \$27.91 according to the Bureau of Labor Statistics.













## DISCLAIMER

ALTHOUGH EVERY EFFORT IS MADE TO ENSURE THE ACCURACY, TIMELINESS AND COMPLETENESS OF THE INFORMATION PROVIDED IN THIS PUBLICATION, THE INFORMATION IS PROVIDED "AS IS" AND YARDI MATRIX DOES NOT GUARANTEE, WARRANT, REPRESENT OR UNDERTAKE THAT THE INFORMATION PROVIDED IS CORRECT, ACCURATE, CURRENT OR COMPLETE. YARDI MATRIX IS NOT LIABLE FOR ANY LOSS, CLAIM, OR DEMAND ARISING DIRECTLY OR INDIRECTLY FROM ANY USE OR RELIANCE UPON THE INFORMATION CONTAINED HEREIN.

## **COPYRIGHT NOTICE**

This document, publication and/or presentation (collectively, 'document') is protected by copyright, trademark and other intellectual property laws. Use of this document is subject to the terms and conditions of Yardi Systems, Inc. dba Yardi Matrix's Terms of Use <a href="http://www.y