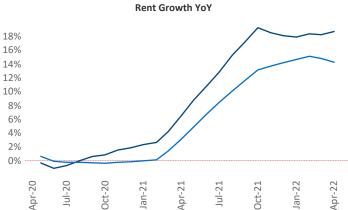

New lease asking **rents** are at **\$1,612**, up **18.6%** from the previous year placing Charleston at 15th overall in year-over-year rent growth.

Multifamily housing demand has been rising with 4,739 net units absorbed over the past twelve months. This is down -504 ▼ units from the previous year's gain of 5,243 ▲ absorbed units.