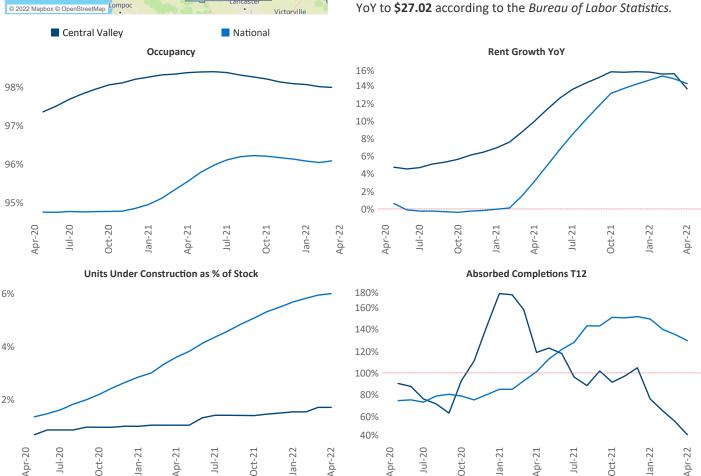

## Central Valley April 2022

**Central Valley** is the **41st** largest multifamily market with **123,781** completed units and **16,430** units in development, **2,121** of which have already broken ground.

New lease asking **rents** are at \$1,481, up 13.6% ▲ from the previous year placing Central Valley at 47th overall in year-over-year rent growth.

Multifamily housing **demand** has been rising with **1,211** ▲ net units absorbed over the past twelve months. This is down **-2,055** ▼ units from the previous year's gain of **3,266** ▲ absorbed units.

**Employment** in Central Valley has grown by **5.0%** ▲ over the past 12 months, while hourly wages have risen by **5.5%** ▲ YoY to **\$27.02** according to the *Bureau of Labor Statistics*.