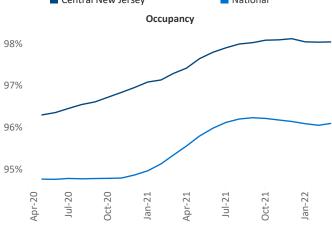

New lease asking **rents** are at \$1,918, up 14.4% ▲ from the previous year placing Central New Jersey at 40th overall in year-over-year rent growth.

Multifamily housing **demand** has been rising with **2,042** ▲ net units absorbed over the past twelve months. This is down **-1,540** ▼ units from the previous year's gain of **3,582** ▲ absorbed units.