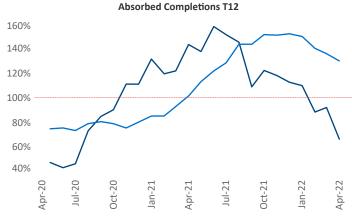

New lease asking **rents** are at \$1,918, up 14.4% ▲ from the previous year placing Central New Jersey at 40th overall in year-over-year rent growth.

Multifamily housing **demand** has been rising with **2,042** ▲ net units absorbed over the past twelve months. This is down **-1,540** ▼ units from the previous year's gain of **3,582** ▲ absorbed units.