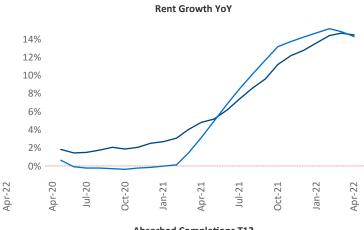

New lease asking **rents** are at \$1,918, up 14.4% ▲ from the previous year placing Central New Jersey at 40th overall in year-over-year rent growth.

Multifamily housing **demand** has been rising with **2,042** ▲ net units absorbed over the past twelve months. This is down **-1,540** ▼ units from the previous year's gain of **3,582** ▲ absorbed units.