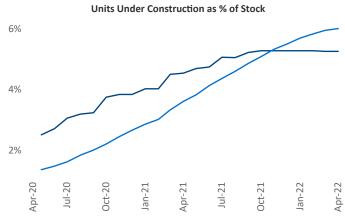

Contacts

Jeff Adler

Vice President

Liliana Malai Senior PPC Specialist Liliana.Malai@yardi.com Central New Jersey April 2022

**Central New Jersey** is the **39th** largest multifamily market with **134,159** completed units and **41,952** units in development, **7,061** of which have already broken ground.