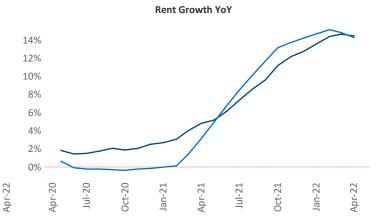

New lease asking **rents** are at **\$1,918**, up **14.4%** from the previous year placing Central New Jersey at 40th overall in year-over-year rent growth.

Multifamily housing **demand** has been rising with 2,042 net units absorbed over the past twelve months. This is down **-1,540** ▼ units from the previous year's gain of **3,582** ▲ absorbed units.