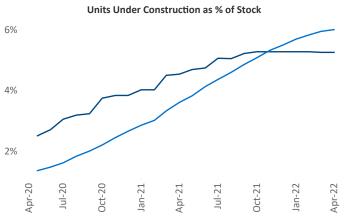

Flore

Winslow

New York

Long Branch

National

Vice President Senior PPC Specialist Liliana.Malai@yardi.com Jeff.Adler@yardi.com

**Central New Jersey** April 2022

Central New Jersey is the 39th largest multifamily market with 134,159 completed units and 41,952 units in development, 7,061 of which have already broken ground.