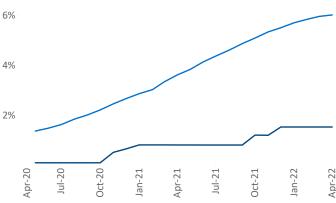

Employment in Central East Texas has grown by 3.7% ▲ over the past 12 months, while hourly wages have risen by 1.8% ▲ YoY to \$25.43 according to the *Bureau of Labor Statistics*.

Units Under Construction as % of Stock