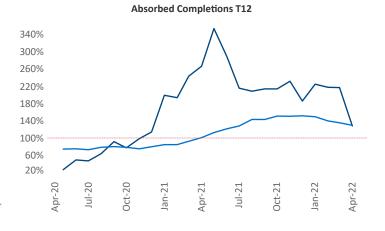

New lease asking **rents** are at \$1,165, up 9.9% ▲ from the previous year placing Central East Texas at 90th overall in year-over-year rent growth.

Multifamily housing **demand** has been rising with **1,555** ▲ net units absorbed over the past twelve months. This is down **-88** ▼ units from the previous year's gain of **1,643** ▲ absorbed units.