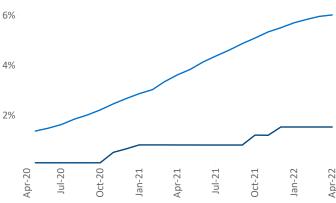

Employment in Central East Texas has grown by 3.7% ▲ over the past 12 months, while hourly wages have risen by 1.8% ▲ YoY to \$25.43 according to the *Bureau of Labor Statistics*.

Units Under Construction as % of Stock

Apr-20
Oct-20
Jul-21
Jul-21
Jul-22
Jan-22
Jan-22