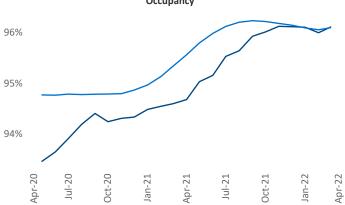

New lease asking **rents** are at \$1,165, up 9.9% ▲ from the previous year placing Central East Texas at 90th overall in year-over-year rent growth.

Multifamily housing **demand** has been rising with **1,555** ▲ net units absorbed over the past twelve months. This is down **-88** ▼ units from the previous year's gain of **1,643** ▲ absorbed units.