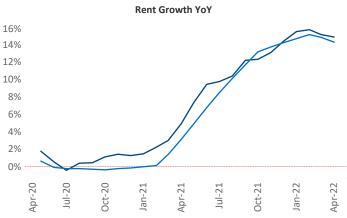

New lease asking **rents** are at **\$2,352**, up **14.8%** ▲ from the previous year placing Central Coast at **35th** overall in year-over-year rent growth.

Multifamily housing **demand** has been rising with **686** ▲ net units absorbed over the past twelve months. This is up **142** ▲ units from the previous year's gain of **544** ▲ absorbed units.