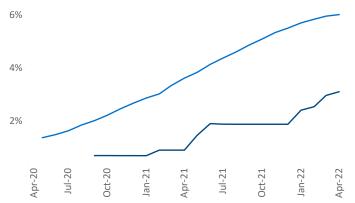

New lease asking **rents** are at **\$2,352**, up **14.8%** ▲ from the previous year placing Central Coast at **35th** overall in year-over-year rent growth.

Multifamily housing **demand** has been rising with **686** ▲ net units absorbed over the past twelve months. This is up **142** ▲ units from the previous year's gain of **544** ▲ absorbed units.