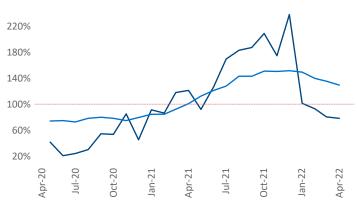

New lease asking **rents** are at **\$2,352**, up **14.8%** ▲ from the previous year placing Central Coast at **35th** overall in year-over-year rent growth.

Multifamily housing **demand** has been rising with **686** ▲ net units absorbed over the past twelve months. This is up **142** ▲ units from the previous year's gain of **544** ▲ absorbed units.