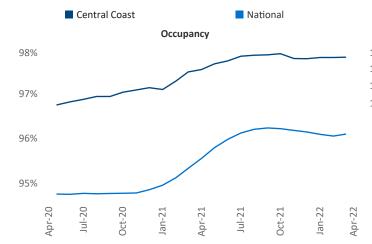

Jeff Adler Vice President Jeff.Adler@yardi.com









Contacts

Liliana Malai Senior PPC Specialist Liliana.Malai@yardi.com Central Coast April 2022

**Central Coast** is the **88th** largest multifamily market with **37,610** completed units and **11,019** units in development, **1,165** of which have already broken ground.

New lease asking **rents** are at **\$2,352**, up **14.8%** ▲ from the previous year placing Central Coast at **35th** overall in year-over-year rent growth.

Multifamily housing **demand** has been rising with **686** ▲ net units absorbed over the past twelve months. This is up **142** ▲ units from the previous year's gain of **544** ▲ absorbed units.

**Employment** in Central Coast has grown by **5.0%** ▲ over the past 12 months, while hourly wages have risen by **8.3%** ▲ YoY to **\$30.79** according to the *Bu