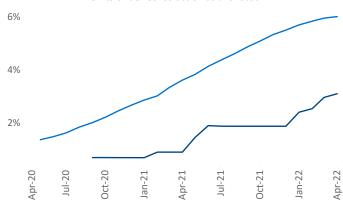

New lease asking **rents** are at \$2,352, up 14.8% ▲ from the previous year placing Central Coast at 35th overall in year-over-year rent growth.

Multifamily housing **demand** has been rising with **686** ▲ net units absorbed over the past twelve months. This is up **142** ▲ units from the previous year's gain of **544** ▲ absorbed units.

**Employment** in Central Coast has grown by **5.0%** ▲ over the past 12 months, while hourly wages have risen by **8.3%** ▲ YoY to **\$30.79** according to the *Bureau of Labor Statistics*.

**Rent Growth YoY** 