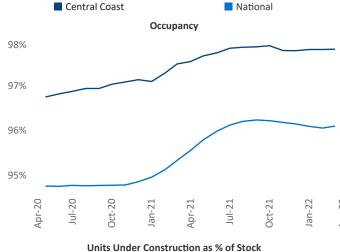

Liliana.Malai@yardi.com

Contacts

Central Coast April 2022

**Central Coast** is the **88th** largest multifamily market with **37,610** completed units and **11,019** units in development, **1,165** of which have already broken ground.

New lease asking **rents** are at \$2,352, up 14.8% ▲ from the previous year placing Central Coast at 35th overall in year-over-year rent growth.

Multifamily housing **demand** has been rising with **686** ▲ net units absorbed over the past twelve months. This is up **142** ▲ units from the previous year's gain of **544** ▲ absorbed units.

**Employment** in Central Coast has grown by **5.0%** ▲ over the past 12 months, while hourly wages have risen by **8.3%** ▲ YoY to **\$30.79** according to the *Bureau of Labor Statistics*.

**Rent Growth YoY**