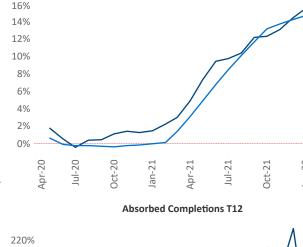

New lease asking **rents** are at \$2,352, up 14.8% ▲ from the previous year placing Central Coast at 35th overall in year-over-year rent growth.

Multifamily housing **demand** has been rising with **686** ▲ net units absorbed over the past twelve months. This is up **142** ▲ units from the previous year's gain of **544** ▲ absorbed units.