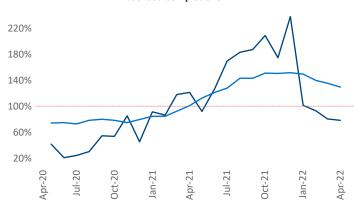

na.Malai@yardi.com

Contacts

Central Coast April 2022

**Central Coast** is the **88th** largest multifamily market with **37,610** completed units and **11,019** units in development, **1,165** of which have already broken ground.

New lease asking **rents** are at \$2,352, up 14.8% ▲ from the previous year placing Central Coast at 35th overall in year-over-year rent growth.

Multifamily housing **demand** has been rising with **686** ▲ net units absorbed over the past twelve months. This is up **142** ▲ units from the previous year's gain of **544** ▲ absorbed units.

**Employment** in Central Coast has grown by **5.0%** ▲ over the past 12 months, while hourly wages have risen by **8.3%** ▲ YoY to **\$30.79** according to the *Bureau of Labor Statistics*.

**Rent Growth YoY**