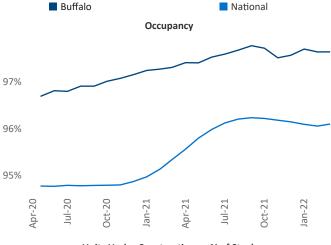

ff.Adler@yardi.com Liliana Malai Senior PPC Specialist Liliana.Malai@yardi.com Buffalo April 2022

**Buffalo** is the **76th** largest multifamily market with **47,521** completed units and **12,166** units in development, **1,556** of which have already broken ground.

New lease asking **rents** are at \$1,196, up 6.7% ▲ from the previous year placing Buffalo at 116th overall in year-over-year rent growth.

Multifamily housing **demand** has been rising with **762** ▲ net units absorbed over the past twelve months. This is down **-150** ▼ units from the previous year's gain of **912** ▲ absorbed units.

**Employment** in Buffalo has grown by **3.0%** ▲ over the past 12 months, while hourly wages have risen by **6.0%** ▲ YoY to **\$30.86** according to the *Bureau of Labor Statistics*.











## **DISCLAIMER**

ALTHOUGH EVERY EFFORT IS MADE TO ENSURE THE ACCURACY, TIMELINESS AND COMPLETENESS OF THE INFORMATION PROVIDED IN THIS PUBLICATION, THE INFORMATION IS PROVIDED "AS IS" AND YARDI MATRIX DOES NOT GUARANTEE, WARRANT, REPRESENT OR UNDERTAKE THAT THE INFORMATION PROVIDED IS CORRECT, ACCURATE, CURRENT OR COMPLETE. YARDI MATRIX IS NOT LIABLE FOR ANY LOSS, CLAIM, OR DEMAND ARISING DIRECTLY OR INDIRECTLY FROM ANY USE OR RELIANCE UPON THE INFORMATION CONTAINED HEREIN.

## **COPYRIGHT NOTICE**

This document, publication and/or presentation (collectively, 'document') is protected by copyright, trademark and other intellectual property laws. Use of this document is subject to the terms and conditions of Yardi Systems, Inc. dba Yardi Matrix's Terms of Use <a href="http://www.y