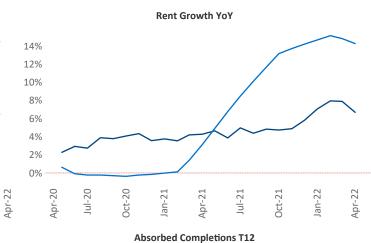

New lease asking **rents** are at \$1,196, up 6.7% ▲ from the previous year placing Buffalo at 116th overall in year-over-year rent growth.

Multifamily housing **demand** has been rising with **762** ▲ net units absorbed over the past twelve months. This is down **-150** ▼ units from the previous year's gain of **912** ▲ absorbed units.