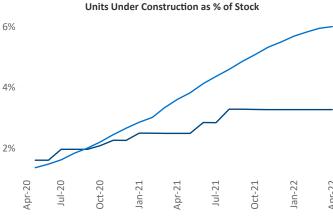

Contacts

Jeff Adler Vice President Jeff.Adler@yardi.com Liliana Malai Senior PPC Specialist Liliana.Malai@yardi.com Buffalo April 2022

**Buffalo** is the **76th** largest multifamily market with **47,521** completed units and **12,166** units in development, **1,556** of which have already broken ground.