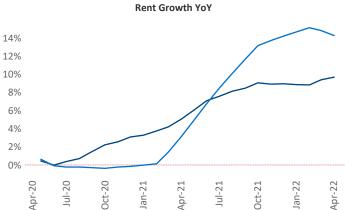

New lease asking **rents** are at **\$1,756**, up **9.6%** from the previous year placing Bridgeport - New Haven at **93rd** overall in year-over-year rent growth.

Multifamily housing **demand** has been rising with **2,964** ▲ net units absorbed over the past twelve months. This is down **-1,464** ▼ units from the previous year's gain of **4,428** ▲ absorbed units.