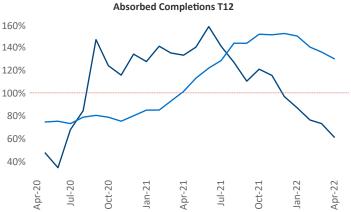

New lease asking **rents** are at **\$1,756**, up **9.6%** from the previous year placing Bridgeport - New Haven at **93rd** overall in year-over-year rent growth.

Multifamily housing **demand** has been rising with **2,964** ▲ net units absorbed over the past twelve months. This is down **-1,464** ▼ units from the previous year's gain of **4,428** ▲ absorbed units.