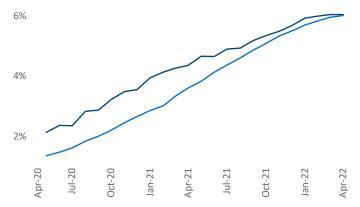

New lease asking **rents** are at **\$1,756**, up **9.6%** from the previous year placing Bridgeport - New Haven at **93rd** overall in year-over-year rent growth.

Multifamily housing **demand** has been rising with **2,964** ▲ net units absorbed over the past twelve months. This is down **-1,464** ▼ units from the previous year's gain of **4,428** ▲ absorbed units.