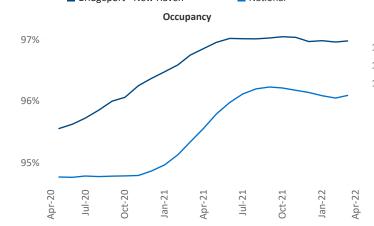

New lease asking **rents** are at **\$1,756**, up **9.6%** from the previous year placing Bridgeport - New Haven at **93rd** overall in year-over-year rent growth.

Multifamily housing **demand** has been rising with **2,964** ▲ net units absorbed over the past twelve months. This is down **-1,464** ▼ units from the previous year's gain of **4,428** ▲ absorbed units.