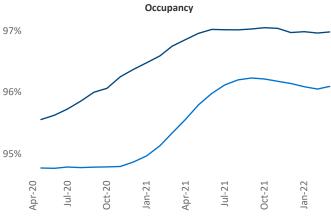

**Employment** in Bridgeport - New Haven has grown by **2.9%** ▲ over the past 12 months, while hourly wages have risen by **1.9%** ▲ YoY to **\$33.46** according to the *Bureau of Labor Statistics*.

**Rent Growth YoY** 