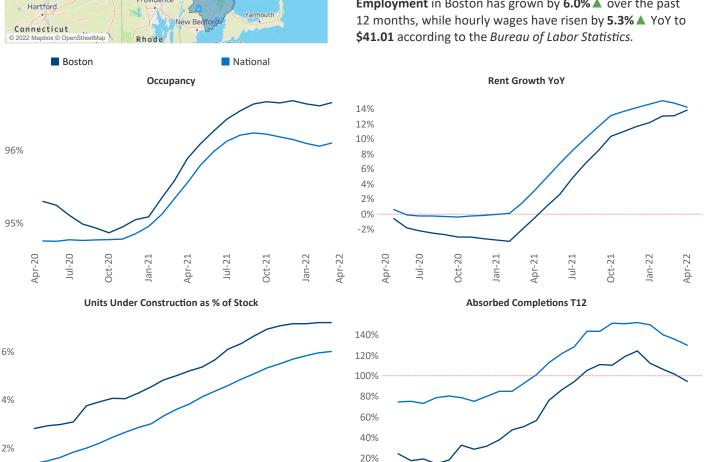

New lease asking **rents** are at \$2,611, up 13.9% ▲ from the previous year placing Boston at 45th overall in year-over-year rent growth.

Multifamily housing demand has been rising with 11,235 ▲ net units absorbed over the past twelve months. This is up 3,623 ▲ units from the previous year's gain of 7,612 ▲ absorbed units.

**Employment** in Boston has grown by **6.0**% ▲ over the past

Apr-20

Jan-22

Oct-21

Jul-21

Jul-20

Jan-21

Apr-21