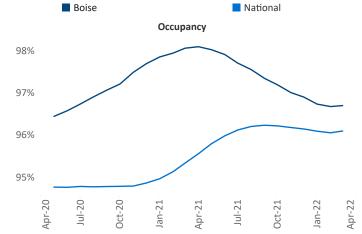

## Contacts

Jeff Adler Vice President Jeff.Adler@yardi.com









Liliana Malai Senior PPC Specialist Liliana.Malai@yardi.com Boise

April 2022

Boise is the 109th largest multifamily market with 23,710 completed units and 25,023 units in development, 4,065 of which have already broken ground.

New lease asking **rents** are at **\$1,612**, up **16.3%** from the previous year placing Boise at 28th overall in year-over-year rent growth.

Multifamily housing demand has been rising with 1,502 net units absorbed over the past twelve months. This is up 80 units from the previous year's gain of 1,422 absorbed units.

**Employment** in Boise has grown by **3.2%** A over the past 12 months, while hourly wages have risen by 5.3% A YoY to \$27.61 according to the Bureau of Labor Statistics.







## DISCLAIMER

ALTHOUGH EVERY EFFORT IS MADE TO ENSURE THE AC