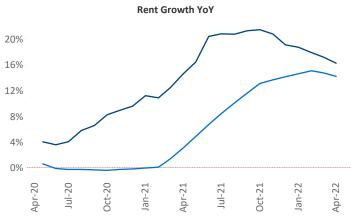

New lease asking **rents** are at **\$1,612**, up **16.3%** from the previous year placing Boise at 28th overall in year-over-year rent growth.

Multifamily housing demand has been rising with 1,502 net units absorbed over the past twelve months. This is up 80 units from the previous year's gain of 1,422 absorbed units.