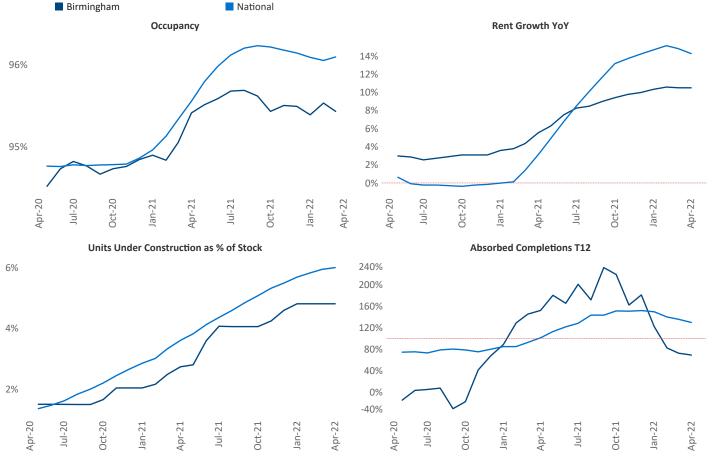

New lease asking **rents** are at \$1,201, up 10.5% ▲ from the previous year placing Birmingham at 82nd overall in year-over-year rent growth.

Multifamily housing **demand** has been rising with **1,201** ▲ net units absorbed over the past twelve months. This is down **-245** ▼ units from the previous year's gain of **1,446** ▲ absorbed units.

**Employment** in Birmingham has grown by 2.6% ▲ over the past 12 months, while hourly wages have risen by 2.4% ▲ YoY to \$26.84 according to the *Bureau of Labor Statistics*.