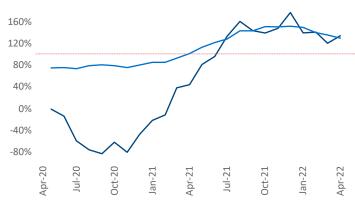

Employment in Bay Area - South Bay has grown by 5.4% over the past 12 months, while hourly wages have risen by 0.6% ▲ YoY to \$49.27 according to the Bureau of Labor Statistics.

Units Under Construction as % of Stock