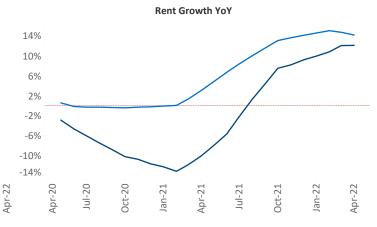

New lease asking **rents** are at **\$2,938**, up **12.1%** from the previous year placing Bay Area - South Bay at 65th overall in year-over-year rent growth.

Multifamily housing demand has been rising with 8,685 net units absorbed over the past twelve months. This is up 6,828 units from the previous year's gain of 1,857 absorbed units.