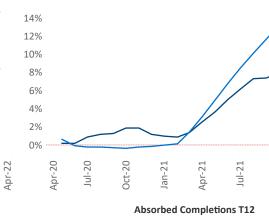

New lease asking **rents** are at \$1,155, up 10.6% ▲ from the previous year placing Baton Rouge at 81st overall in year-over-year rent growth.

Multifamily housing **demand** has been rising with **778** ▲ net units absorbed over the past twelve months. This is down **-1,116** ▼ units from the previous year's gain of **1,894** ▲ absorbed units.