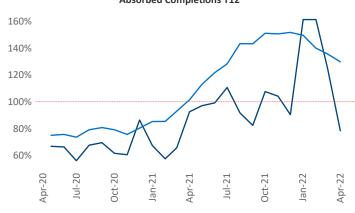

New lease asking **rents** are at \$1,155, up 10.6% ▲ from the previous year placing Baton Rouge at 81st overall in year-over-year rent growth.

Multifamily housing **demand** has been rising with **778** ▲ net units absorbed over the past twelve months. This is down **-1,116** ▼ units from the previous year's gain of **1,894** ▲ absorbed units.