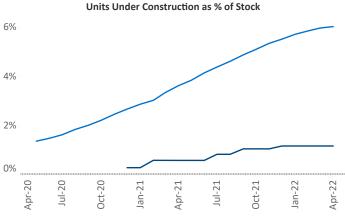

## Contacts

Jeff Adler Vice President Jeff.Adler@yardi.com Liliana Malai Senior PPC Specialist Liliana.Malai@yardi.com Baton Rouge April 2022

**Baton Rouge** is the **81st** largest multifamily market with **44,424** completed units and **7,163** units in development, **515** of which have already broken ground.