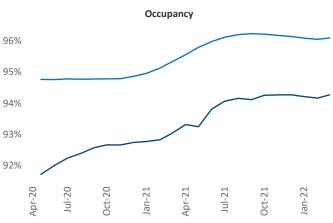

New lease asking **rents** are at \$1,155, up 10.6% ▲ from the previous year placing Baton Rouge at 81st overall in year-over-year rent growth.

Multifamily housing **demand** has been rising with **778** ▲ net units absorbed over the past twelve months. This is down **-1,116** ▼ units from the previous year's gain of **1,894** ▲ absorbed units.