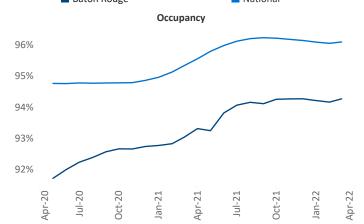

a Malai Senior PPC Specialist Liliana.Malai@yardi.com Baton Rouge April 2022

**Baton Rouge** is the **81st** largest multifamily market with **44,424** completed units and **7,163** units in development, **515** of which have already broken ground.

New lease asking **rents** are at **\$1,155**, up **10.6%** from the previous year placing Baton Rouge at **81st** overall in year-over-year rent growth.

Multifamily housing **demand** has been rising with **778** ▲ net units absorbed over the past twelve months. This is down **-1,116** ▼ units from the previous year's gain of **1,894** ▲ absorbed units.

**Employment** in Baton Rouge has grown by **2.2%** • over the past 12 months, while hourly wages have risen by **4.7%** • YoY to **\$28.68** according to the *Bureau of Labor Statistics*.













## DISCLAIMER

ALTHOUGH EVERY EFFORT IS MADE TO ENSURE THE ACCURACY, TIMELINESS AND COMPLETENESS OF THE INFORMATION PROVIDED IN THIS PUBLICATION, THE INFORMATION IS PROVIDED "AS IS" AND YARDI MATRIX DOES NOT GUARANTEE, WARRANT, REPRESENT OR UNDERTAKE THAT THE INFORMATION PROVIDED IS CORRECT, ACCURATE, CURRENT OR COMPLETE. YARDI MATRIX IS NOT LIABLE FOR ANY LOSS, CLAIM, OR DEMAND ARISING DIRECTLY OR INDIRECTLY FROM ANY USE OR RELIANCE UPON THE INFORMATION CONTAINED HEREIN.

## **COPYRIGHT NOTICE**

This document, publication and/or presentation (collectively, 'document') is protected by copyright, trademark and other intellectual property laws. Use of this document is subject to the terms and conditions of Yardi Systems, Inc. dba Yardi Matrix's Terms of Use <a href="http://www.y