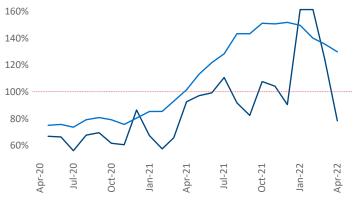

New lease asking **rents** are at **\$1,155**, up **10.6%** from the previous year placing Baton Rouge at **81st** overall in year-over-year rent growth.

Multifamily housing **demand** has been rising with **778** ▲ net units absorbed over the past twelve months. This is down **-1,116** ▼ units from the previous year's gain of **1,894** ▲ absorbed units.