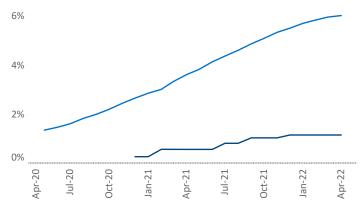

New lease asking **rents** are at **\$1,155**, up **10.6%** from the previous year placing Baton Rouge at **81st** overall in year-over-year rent growth.

Multifamily housing **demand** has been rising with **778** ▲ net units absorbed over the past twelve months. This is down **-1,116** ▼ units from the previous year's gain of **1,894** ▲ absorbed units.