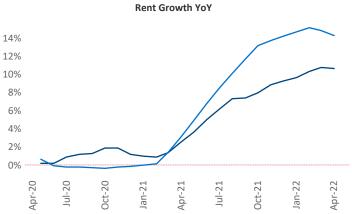

New lease asking **rents** are at **\$1,155**, up **10.6%** from the previous year placing Baton Rouge at **81st** overall in year-over-year rent growth.

Multifamily housing **demand** has been rising with **778** ▲ net units absorbed over the past twelve months. This is down **-1,116** ▼ units from the previous year's gain of **1,894** ▲ absorbed units.