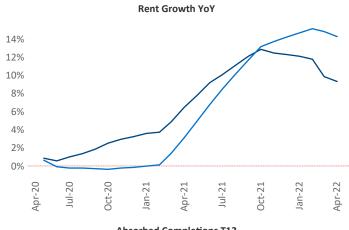

New lease asking **rents** are at \$1,620, up 9.3% ▲ from the previous year placing Baltimore at 96th overall in year-over-year rent growth.

Multifamily housing **demand** has been rising with **2,790** ▲ net units absorbed over the past twelve months. This is down **-3,705** ▼ units from the previous year's gain of **6,495** ▲ absorbed units.