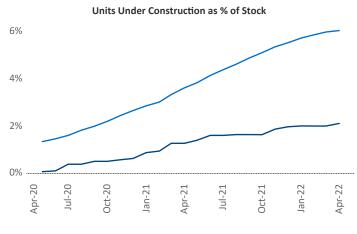

## Contacts

Jeff Adler Vice President Jeff.Adler@yardi.com Liliana Malai Senior PPC Specialist Liliana.Malai@yardi.com Baltimore April 2022

**Baltimore** is the **21st** largest multifamily market with **228,404** completed units and **34,628** units in development, **4,841** of which have already broken ground.