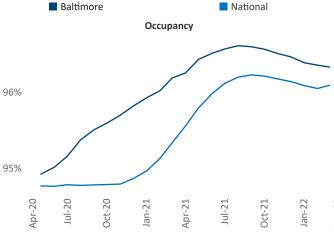

.com Liliana Malai Senior PPC Specialist Liliana.Malai@yardi.com Baltimore April 2022

**Baltimore** is the **21st** largest multifamily market with **228,404** completed units and **34,628** units in development, **4,841** of which have already broken ground.

New lease asking **rents** are at \$1,620, up 9.3% ▲ from the previous year placing Baltimore at 96th overall in year-over-year rent growth.

Multifamily housing **demand** has been rising with **2,790** ▲ net units absorbed over the past twelve months. This is down **-3,705** ▼ units from the previous year's gain of **6,495** ▲ absorbed units.

**Employment** in Baltimore has grown by **3.8%** ▲ over the past 12 months, while hourly wages have risen by **1.2%** ▲ YoY to **\$33.09** according to the *Bureau of Labor Statistics*.











## **DISCLAIMER**

ALTHOUGH EVERY EFFORT IS MADE TO ENSURE THE ACCURACY, TIMELINESS AND COMPLETENESS OF THE INFORMATION PROVIDED IN THIS PUBLICATION, THE INFORMATION IS PROVIDED "AS IS" AND YARDI MATRIX DOES NOT GUARANTEE, WARRANT, REPRESENT OR UNDERTAKE THAT THE INFORMATION PROVIDED IS CORRECT, ACCURATE, CURRENT OR COMPLETE. YARDI MATRIX IS NOT LIABLE FOR ANY LOSS, CLAIM, OR DEMAND ARISING DIRECTLY OR INDIRECTLY FROM ANY USE OR RELIANCE UPON THE INFORMATION CONTAINED HEREIN.

## **COPYRIGHT NOTICE**

This document, publication and/or presentation (collectively, 'document') is protected by copyright, trademark and other intellectual property laws. Use of this document is subject to the terms and conditions of Yardi Systems, Inc. dba Yardi Matrix's Terms of Use <a href="http://www.y