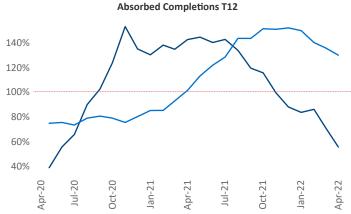

New lease asking **rents** are at \$1,620, up 9.3% ▲ from the previous year placing Baltimore at 96th overall in year-over-year rent growth.

Multifamily housing **demand** has been rising with **2,790** ▲ net units absorbed over the past twelve months. This is down **-3,705** ▼ units from the previous year's gain of **6,495** ▲ absorbed units.