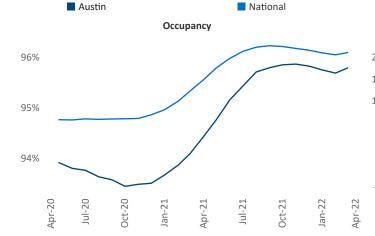

f Adler

Liliana Malai Senior PPC Specialist Liliana.Malai@yardi.com Austin

April 2022

Austin is the 14th largest multifamily market with 271,413 completed units and 132,476 units in development, 42,039 of which have already broken ground.

New lease asking **rents** are at **\$1,720**, up **18.1%** from the previous year placing Austin at **20th** overall in year-over-year rent growth.

Multifamily housing **demand** has been rising with **17,520** ▲ net units absorbed over the past twelve months. This is up **4,938** ▲ units from the previous year's gain of **12,582** ▲ absorbed units.

**Employment** in Austin has grown by **7.4%** ▲ over the past 12 months, while hourly wages have risen by **5.0%** ▲ YoY to **\$32.43** according to the *Bureau of Labor Statistics*.

Rent Growth YoY













## DISCLAIMER

ALTHOUGH EVERY EFFORT IS MADE TO ENSURE THE ACCURACY, TIMELINESS AND COMPLETENESS OF THE INFORMATION PROVIDED IN THIS PUBLICATION, THE INFORMATION IS PROVIDED "AS IS" AND YARDI MATRIX DOES NOT GUARANTEE, WARRANT, REPRESENT OR UNDERTAKE THAT THE INFORMATION PROVIDED IS CORRECT, ACCURATE, CURRENT OR COMPLETE. YARDI MATRIX IS NOT LIABLE FOR ANY LOSS, CLAIM, OR DEMAND ARISING DIRECTLY OR INDIRECTLY FROM ANY USE OR RELIANCE UPON THE INFORMATION CONTAINED HEREIN.

## **COPYRIGHT NOTICE**

This document, publication and/or presentation (collectively, 'document') is protected by copyright, trademark and other intellectual property laws. Use of this document is subject to the terms and conditions of Yardi Systems, Inc. dba Yardi Matrix's Terms of Use <a href="http://www.y