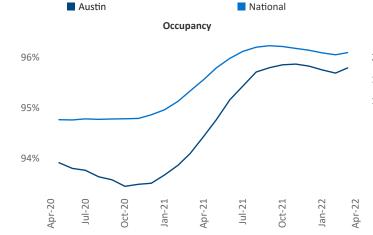

Austin is the 14th largest multifamily market with 271,413 completed units and 132,476 units in development, 42,039 of which have already broken ground.

New lease asking **rents** are at **\$1,720**, up **18.1%** from the previous year placing Austin at **20th** overall in year-over-year rent growth.