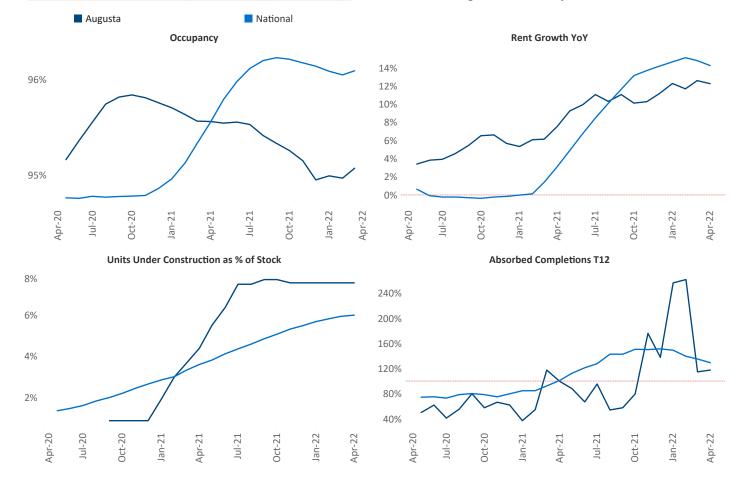

Contacts

Jeff Adler

Vice President

Liliana Malai Senior PPC Specialist Liliana.Malai@yardi.com Augusta April 2022

**Augusta** is the **103rd** largest multifamily market with **27,450** completed units and **5,015** units in development, **2,083** of which have already broken ground.

New lease asking **rents** are at \$1,135, up 12.3% ▲ from the previous year placing Augusta at 63rd overall in year-over-year rent growth.

Multifamily housing **demand** has been rising with **657** ▲ net units absorbed over the past twelve months. This is down **-85** ▼ units from the previous year's gain of **742** ▲ absorbed units.

Employment in Augusta has grown by 1.8% ▲ over the past 12 months, while hourly wages have risen by 2.5% ▲ YoY to \$26.24 according to the *Bureau of Labor Statistics*.