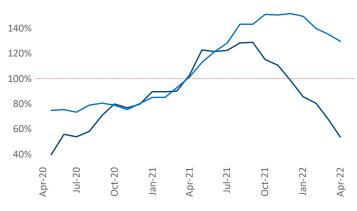

New lease asking **rents** are at **\$1,680**, up **16.1%** from the previous year placing Atlanta at **29th** overall in year-over-year rent growth.

Multifamily housing **demand** has been rising with **12,117** ▲ net units absorbed over the past twelve months. This is down -7,494 ▼ units from the previous year's gain of **19,611** ▲ absorbed units.