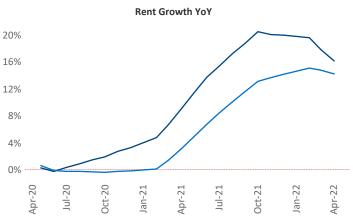

New lease asking **rents** are at **\$1,680**, up **16.1%** from the previous year placing Atlanta at **29th** overall in year-over-year rent growth.

Multifamily housing **demand** has been rising with **12,117** ▲ net units absorbed over the past twelve months. This is down -7,494 ▼ units from the previous year's gain of **19,611** ▲ absorbed units.