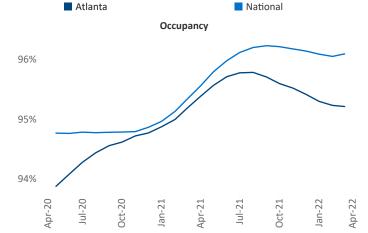

i.com



Liliana Malai Senior PPC Specialist Liliana.Malai@yardi.com Atlanta April 2022

Atlanta is the **5th** largest multifamily market with **473,592** completed units and **153,653** units in development, **27,956** of which have already broken ground.

New lease asking **rents** are at **\$1,680**, up **16.1%** from the previous year placing Atlanta at **29th** overall in year-over-year rent growth.

Multifamily housing **demand** has been rising with **12,117** ▲ net units absorbed over the past twelve months. This is down -7,494 ▼ units from the previous year's gain of **19,611** ▲ absorbed units.

**Employment** in Atlanta has grown by **6.6%** ▲ over the past 12 months, while hourly wages have risen by **9.0%** ▲ YoY to **\$32.27** according to the *Bureau of Labor Statistics*.













## DISCLAIMER

ALTHOUGH EVERY EFFORT IS MADE TO ENSURE THE ACCURACY, TIMELINESS AND COMPLETENESS OF THE INFORMATION PROVIDED IN THIS PUBLICATION, THE INFORMATION IS PROVIDED "AS IS" AND YARDI MATRIX DOES NOT GUARANTEE, WARRANT, REPRESENT OR UNDERTAKE THAT THE INFORMATION PROVIDED IS CORRECT, ACCURATE, CURRENT OR COMPLETE. YARDI MATRIX IS NOT LIABLE FOR ANY LOSS, CLAIM, OR DEMAND ARISING DIRECTLY OR INDIRECTLY FROM ANY USE OR RELIANCE UPON THE INFORMATION CONTAINED HEREIN.

## **COPYRIGHT NOTICE**

This document, publication and/or presentation (collectively, 'document') is protected by copyright, trademark and other intellectual property laws. Use of this document is subject to the terms and conditions of Yardi Systems, Inc. dba Yardi Matrix's Terms of Use <a href="http://www.y