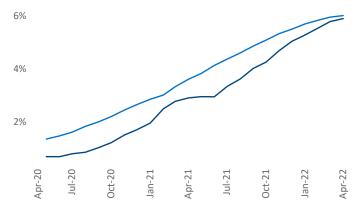

New lease asking **rents** are at **\$1,680**, up **16.1%** from the previous year placing Atlanta at **29th** overall in year-over-year rent growth.

Multifamily housing **demand** has been rising with **12,117** ▲ net units absorbed over the past twelve months. This is down -7,494 ▼ units from the previous year's gain of **19,611** ▲ absorbed units.