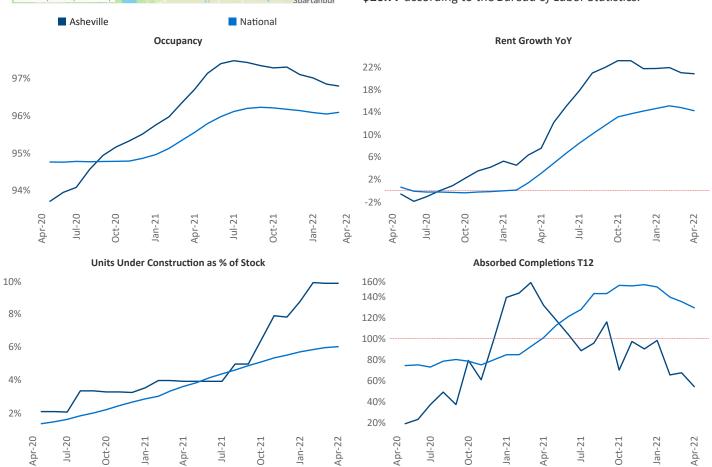

New lease asking **rents** are at \$1,595, up 20.8% ▲ from the previous year placing Asheville at 8th overall in year-over-year rent growth.

Multifamily housing **demand** has been rising with **682** ▲ net units absorbed over the past twelve months. This is down **-1,012** ▼ units from the previous year's gain of **1,694** ▲ absorbed units.

**Employment** in Asheville has grown by **4.6**% ▲ over the past 12 months, while hourly wages have risen by **0.3**% ▲ YoY to **\$26.77** according to the *Bureau of Labor Statistics*.