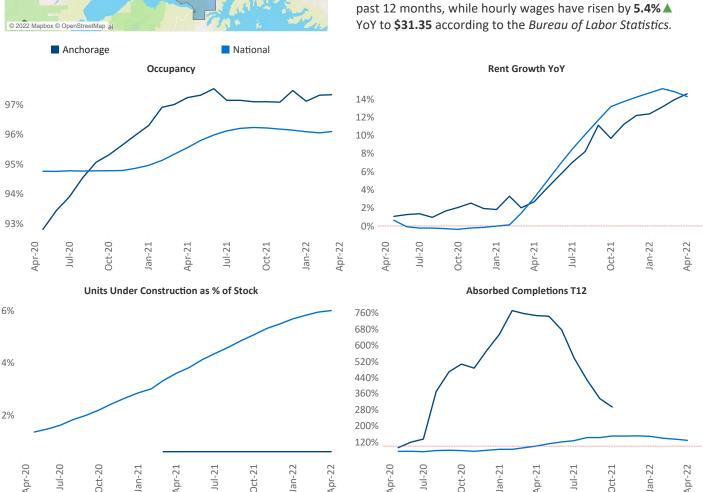

New lease asking **rents** are at \$1,227, up 14.6% ▲ from the previous year placing Anchorage at 38th overall in year-over-year rent growth.

Multifamily housing **demand** has been falling with **-6** ▼ net units absorbed over the past twelve months. This is down -380 ▼ units from the previous year's gain of 374 ▲ absorbed units.

**Employment** in Anchorage has grown by **3.4%** ▲ over the