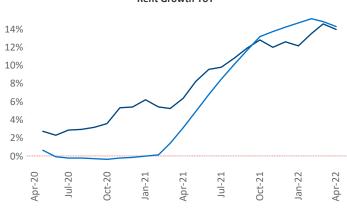

New lease asking **rents** are at \$1,504, up 13.9% ▲ from the previous year placing Allentown-Bethlehem at 43rd overall in year-over-year rent growth.

Multifamily housing **demand** has been rising with **120** ▲ net units absorbed over the past twelve months. This is down **-961** ▼ units from the previous year's gain of **1,081** ▲ absorbed units.

Rent Growth YoY

Absorbed Completions T12