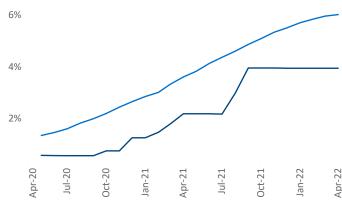

## Allentown-Bethlehem April 2022

**Allentown-Bethlehem** is the **98th** largest multifamily market with **32,038** completed units and **6,584** units in development, **1,265** of which have already broken ground.

Employment in Allentown-Bethlehem has grown by 4.7% ▲ over the past 12 months, while hourly wages have risen by 0.6% ▲ YoY to \$28.26 according to the *Bureau of Labor Statistics*.

Units Under Construction as % of Stock