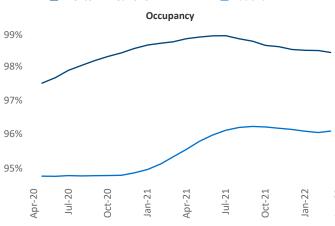

New lease asking **rents** are at \$1,504, up 13.9% ▲ from the previous year placing Allentown-Bethlehem at 43rd overall in year-over-year rent growth.

Multifamily housing **demand** has been rising with **120** ▲ net units absorbed over the past twelve months. This is down **-961** ▼ units from the previous year's gain of **1,081** ▲ absorbed units.