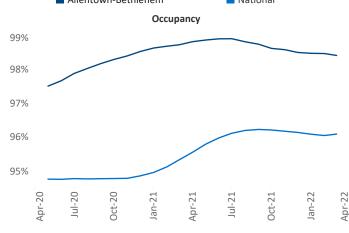

New lease asking **rents** are at \$1,504, up 13.9% ▲ from the previous year placing Allentown-Bethlehem at 43rd overall in year-over-year rent growth.

Multifamily housing **demand** has been rising with **120** ▲ net units absorbed over the past twelve months. This is down **-961** ▼ units from the previous year's gain of **1,081** ▲ absorbed units.