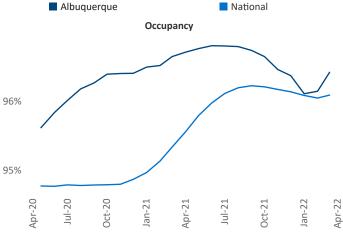

Multifamily housing **demand** has been rising with **609** ▲ net units absorbed over the past twelve months. This is down **-903** ▼ units from the previous year's gain of **1,512** ▲ absorbed units.