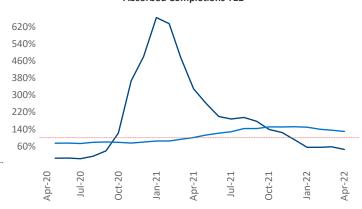

Multifamily housing **demand** has been rising with **609** ▲ net units absorbed over the past twelve months. This is down **-903** ▼ units from the previous year's gain of **1,512** ▲ absorbed units.