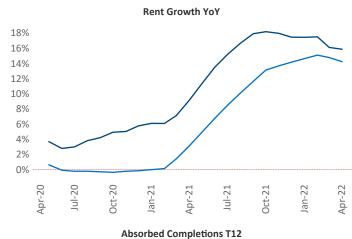

## Albuquerque April 2022

**Albuquerque** is the **68th** largest multifamily market with **55,324** completed units and **10,457** units in development, **2,817** of which have already broken ground.

New lease asking **rents** are at \$1,203, up 15.9% ▲ from the previous year placing Albuquerque at 33rd overall in year-over-year rent growth.