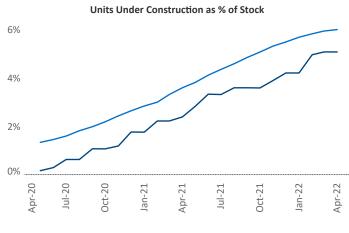

## Albuquerque April 2022

**Albuquerque** is the **68th** largest multifamily market with **55,324** completed units and **10,457** units in development, **2,817** of which have already broken ground.

New lease asking **rents** are at \$1,203, up 15.9% ▲ from the previous year placing Albuquerque at 33rd overall in year-over-year rent growth.