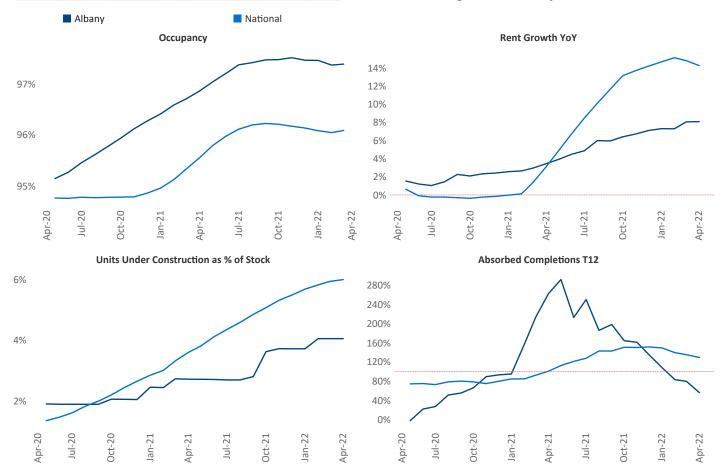

Contacts

Jeff Adler

Vice President

Liliana Malai Senior PPC Specialist Liliana.Malai@yardi.com Albany April 2022

**Albany** is the **67th** largest multifamily market with **56,123** completed units and **17,722** units in development, **2,282** of which have already broken ground.

New lease asking **rents** are at \$1,390, up 8.0% ▲ from the previous year placing Albany at 108th overall in year-over-year rent growth.

Multifamily housing **demand** has been rising with **944** ▲ net units absorbed over the past twelve months. This is down **-1,048** ▼ units from the previous year's gain of **1,992** ▲ absorbed units.

Employment in Albany has grown by 2.9% ▲ over the past 12 months, while hourly wages have risen by 3.4% ▲ YoY to \$34.26 according to the *Bureau of Labor Statistics*.