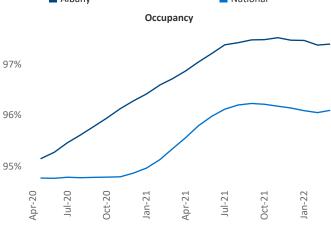

di.com

Liliana Malai Senior PPC Specialist Liliana.Malai@yardi.com

Contacts

Albany April 2022

**Albany** is the **67th** largest multifamily market with **56,123** completed units and **17,722** units in development, **2,282** of which have already broken ground.

New lease asking **rents** are at \$1,390, up 8.0% ▲ from the previous year placing Albany at 108th overall in year-over-year rent growth.

Multifamily housing **demand** has been rising with **944** ▲ net units absorbed over the past twelve months. This is down **-1,048** ▼ units from the previous year's gain of **1,992** ▲ absorbed units.

**Employment** in Albany has grown by **2.9%** ▲ over the past 12 months, while hourly wages have risen by **3.4%** ▲ YoY to **\$34.26** according to the *Bureau of Labor Statistics*.