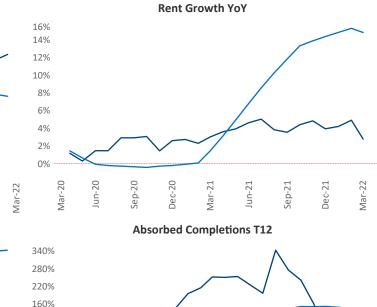

## Youngstown March 2022

Youngstown is the **113th** largest multifamily market with **18,563** completed units and **156** units in development, **0** of which have already broken ground.

New lease asking **rents** are at **\$740**, up **2.7%** A from the previous year placing Youngstown at **121st** overall in year-over-year rent growth.

Multifamily housing **demand** has been falling with -80 ▼ net units absorbed over the past twelve months. This is down -383 ▼ units from the previous year's gain of 303 ▲ absorbed units.

**Employment** in Youngstown has grown by **1.3%** ▲ over the past 12 months, while hourly wages have risen by **0.8%** ▲ YoY to **\$22.88** according to the *Bureau of Labor Statistics*.