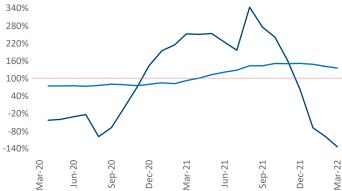

Multifamily housing **demand** has been falling with -80 ▼ net units absorbed over the past twelve months. This is down -383 ▼ units from the previous year's gain of 303 ▲ absorbed units.

**Employment** in Youngstown has grown by **1.3%** ▲ over the past 12 months, while hourly wages have risen by **0.8%** ▲ YoY to **\$22.88** according to the *Bureau of Labor Statistics*.