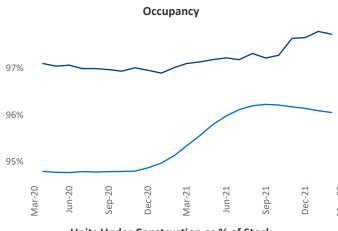

New lease asking **rents** are at \$1,623, up 11.5% ▲ from the previous year placing Worcester - Springfield at 72nd overall in year-over-year rent growth.

Multifamily housing **demand** has been rising with **453** ▲ net units absorbed over the past twelve months. This is down **-106** ▼ units from the previous year's gain of **559** ▲ absorbed units.