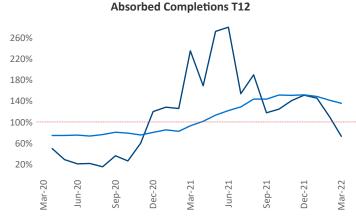

New lease asking **rents** are at \$1,623, up 11.5% ▲ from the previous year placing Worcester - Springfield at 72nd overall in year-over-year rent growth.

Multifamily housing **demand** has been rising with **453** ▲ net units absorbed over the past twelve months. This is down **-106** ▼ units from the previous year's gain of **559** ▲ absorbed units.