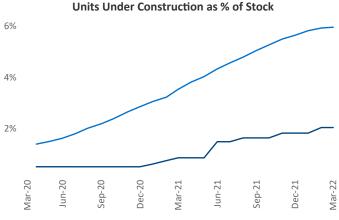

## Worcester - Springfield March 2022

**Worcester - Springfield** is the **75th** largest multifamily market with **48,287** completed units and **6,511** units in development, **983** of which have already broken ground.