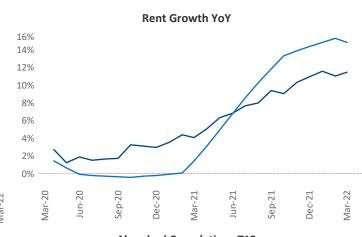

New lease asking **rents** are at \$1,623, up 11.5% ▲ from the previous year placing Worcester - Springfield at 72nd overall in year-over-year rent growth.

Multifamily housing **demand** has been rising with **453** ▲ net units absorbed over the past twelve months. This is down **-106** ▼ units from the previous year's gain of **559** ▲ absorbed units.