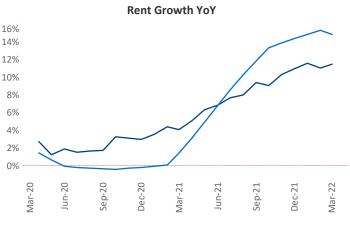

New lease asking **rents** are at **\$1,623**, up **11.5%** ▲ from the previous year placing Worcester - Springfield at **72nd** overall in year-over-year rent growth.

Multifamily housing **demand** has been rising with **453** ▲ net units absorbed over the past twelve months. This is down **-106** ▼ units from the previous year's gain of **559** ▲ absorbed units.