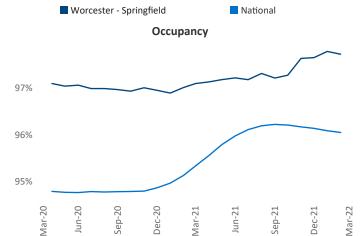

New lease asking **rents** are at **\$1,623**, up **11.5%** ▲ from the previous year placing Worcester - Springfield at **72nd** overall in year-over-year rent growth.

Multifamily housing **demand** has been rising with **453** ▲ net units absorbed over the past twelve months. This is down **-106** ▼ units from the previous year's gain of **559** ▲ absorbed units.