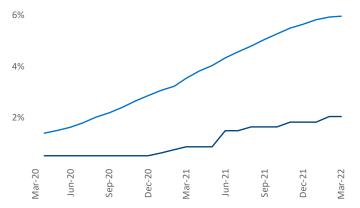

## Liliana Malai Senior PPC Specialist Liliana.Malai@yardi.com

Worcester - Springfield March 2022

Worcester - Springfield is the 75th largest multifamily market with 48,287 completed units and 6,511 units in development, 983 of which have already broken ground.