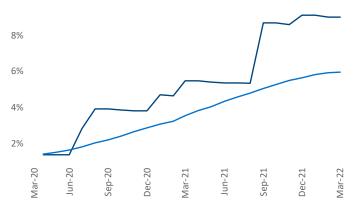

## Wilmington March 2022

Wilmington is the **110th** largest multifamily market with **23,064** completed units and **17,198** units in development, **2,077** of which have already broken ground.

New lease asking **rents** are at **\$1,498**, up **18.6%** ▲ from the previous year placing Wilmington at **17th** overall in year-over-year rent growth.