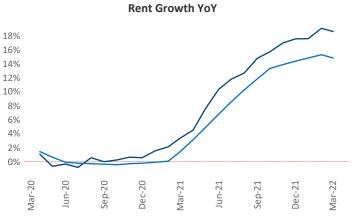

## Wilmington March 2022

Wilmington is the **110th** largest multifamily market with **23,064** completed units and **17,198** units in development, **2,077** of which have already broken ground.

New lease asking **rents** are at **\$1,498**, up **18.6%** ▲ from the previous year placing Wilmington at **17th** overall in year-over-year rent growth.