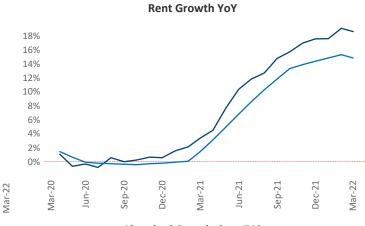

New lease asking **rents** are at \$1,498, up 18.6% ▲ from the previous year placing Wilmington at 17th overall in year-over-year rent growth.

Multifamily housing **demand** has been rising with **1,825** ▲ net units absorbed over the past twelve months. This is up **320** ▲ units from the previous year's gain of **1,505** ▲ absorbed units.