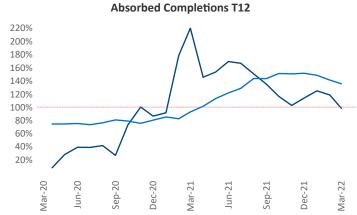

New lease asking **rents** are at \$1,498, up 18.6% ▲ from the previous year placing Wilmington at 17th overall in year-over-year rent growth.

Multifamily housing **demand** has been rising with **1,825** ▲ net units absorbed over the past twelve months. This is up **320** ▲ units from the previous year's gain of **1,505** ▲ absorbed units.