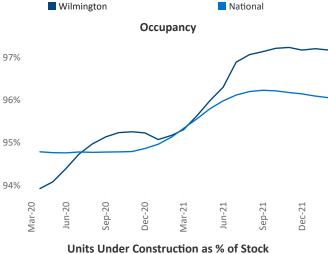

e President <u>Jeff.Adler@yardi.com</u> Liliana Malai Senior PPC Specialist Liliana.Malai@yardi.com Wilmington March 2022



Wilmington is the 110th largest multifamily market with 23,064 completed units and 17,198 units in development, 2,077 of which have already broken ground.

New lease asking **rents** are at \$1,498, up 18.6% ▲ from the previous year placing Wilmington at 17th overall in year-over-year rent growth.

Multifamily housing **demand** has been rising with **1,825** ▲ net units absorbed over the past twelve months. This is up **320** ▲ units from the previous year's gain of **1,505** ▲ absorbed units.

Employment in Wilmington has grown by 4.3% ▲ over the past 12 months, while hourly wages have risen by 10.9% ▲ YoY to \$27.72 according to the *Bureau of Labor Statistics*.









## **DISCLAIMER**

ALTHOUGH EVERY EFFORT IS MADE TO ENSURE THE ACCURACY, TIMELINESS AND COMPLETENESS OF THE INFORMATION PROVIDED IN THIS PUBLICATION, THE INFORMATION IS PROVIDED "AS IS" AND YARDI MATRIX DOES NOT GUARANTEE, WARRANT, REPRESENT OR UNDERTAKE THAT THE INFORMATION PROVIDED IS CORRECT, ACCURATE, CURRENT OR COMPLETE. YARDI MATRIX IS NOT LIABLE FOR ANY LOSS, CLAIM, OR DEMAND ARISING DIRECTLY OR INDIRECTLY FROM ANY USE OR RELIANCE UPON THE INFORMATION CONTAINED HEREIN.

## **COPYRIGHT NOTICE**

This document, publication and/or presentation (collectively, 'document') is protected by copyright, trademark and other intellectual property laws. Use of this document is subject to the terms and conditions of Yardi Systems, Inc. dba Yardi Matrix's Terms of Use <a href="http://www.y