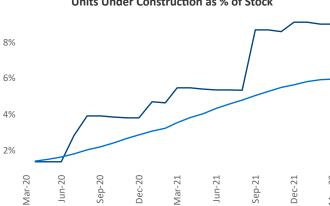

## Contacts

Jeff Adler Vice President <u>Jeff.Adler@yardi.com</u> Liliana Malai Senior PPC Specialist Liliana.Malai@yardi.com Wilmington March 2022

Wilmington is the 110th largest multifamily market with 23,064 completed units and 17,198 units in development, 2,077 of which have already broken ground.