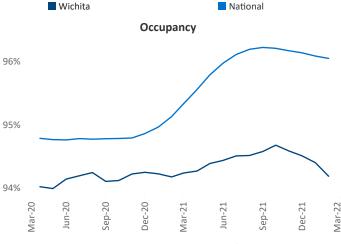

Multifamily housing **demand** has been rising with **538** ▲ net units absorbed over the past twelve months. This is up **304** ▲ units from the previous year's gain of **234** ▲ absorbed units.

**Employment** in Wichita has grown by 2.5% ▲ over the past 12 months, while hourly wages have risen by 6.1% ▲ YoY to \$25.74 according to the *Bureau of Labor Statistics*.