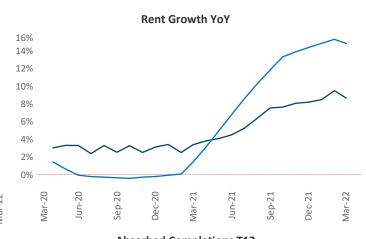

## Wichita March 2022

Wichita is the 92nd largest multifamily market with 34,281 completed units and 3,890 units in development, 1,999 of which have already broken ground.

New lease asking **rents** are at \$765, up 8.6% ▲ from the previous year placing Wichita at **102nd** overall in year-over-year rent growth.

Multifamily housing **demand** has been rising with **538** ▲ net units absorbed over the past twelve months. This is up **304** ▲ units from the previous year's gain of **234** ▲ absorbed units.

**Employment** in Wichita has grown by 2.5% ▲ over the past 12 months, while hourly wages have risen by 6.1% ▲ YoY to \$25.74 according to the *Bureau of Labor Statistics*.