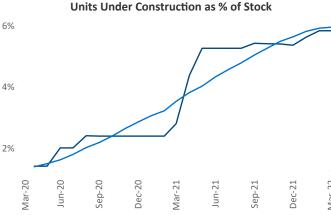

## Wichita March 2022

Wichita is the 92nd largest multifamily market with 34,281 completed units and 3,890 units in development, 1,999 of which have already broken ground.

New lease asking **rents** are at \$765, up 8.6% ▲ from the previous year placing Wichita at **102nd** overall in year-over-year rent growth.