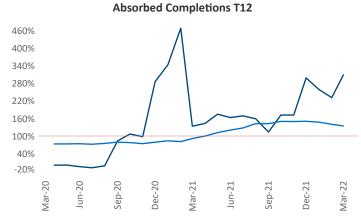

Multifamily housing **demand** has been rising with **538** ▲ net units absorbed over the past twelve months. This is up **304** ▲ units from the previous year's gain of **234** ▲ absorbed units.

**Employment** in Wichita has grown by 2.5% ▲ over the past 12 months, while hourly wages have risen by 6.1% ▲ YoY to \$25.74 according to the *Bureau of Labor Statistics*.