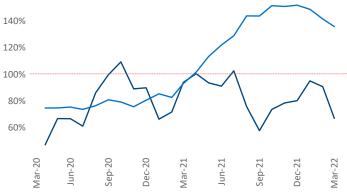

**Employment** in White Plains has grown by **5.6%** ▲ over the past 12 months, while hourly wages have risen by **1.7%** ▲ YoY to **\$32.30** according to the *Bureau of Labor Statistics*.

**Units Under Construction as % of Stock** 