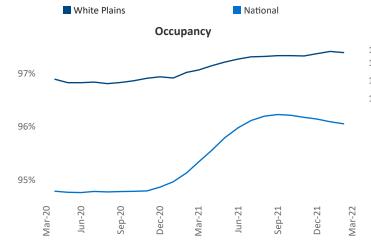

**Employment** in White Plains has grown by **5.6%** ▲ over the past 12 months, while hourly wages have risen by **1.7%** ▲ YoY to **\$32.30** according to the *Bureau of Labor Statistics*.

**Units Under Construction as % of Stock** 