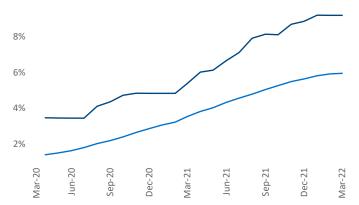

Multifamily housing **demand** has been rising with **2,016** ▲ net units absorbed over the past twelve months. This is down -**500** ▼ units from the previous year's gain of **2,516** ▲ absorbed units.