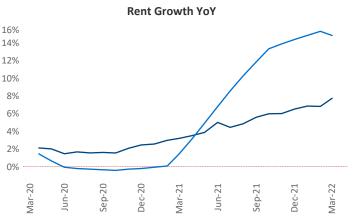

## White Plains March 2022

White Plains is the 57th largest multifamily market with 74,399 completed units and 34,095 units in development, 6,838 of which have already broken ground.

New lease asking **rents** are at **\$2,091**, up **7.7%** from the previous year placing White Plains at **110th** overall in year-over-year rent growth.