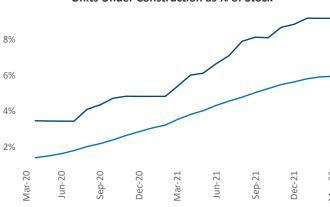

## Contacts

Jeff Adler Vice President <u>Jeff.Adler@yardi.com</u> Liliana Malai Senior PPC Specialist Liliana.Malai@yardi.com White Plains March 2022

White Plains is the 57th largest multifamily market with 74,399 completed units and 34,095 units in development, 6,838 of which have already broken ground.