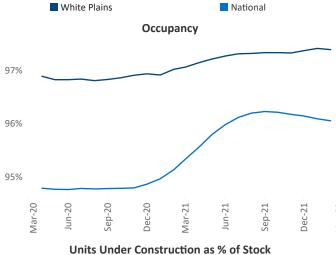

@yardi.com</u> Liliana Malai Senior PPC Specialist Liliana.Malai@yardi.com White Plains March 2022



White Plains is the 57th largest multifamily market with 74,399 completed units and 34,095 units in development, 6,838 of which have already broken ground.

New lease asking **rents** are at \$2,091, up 7.7% ▲ from the previous year placing White Plains at 110th overall in year-over-year rent growth.

Multifamily housing **demand** has been rising with **2,016** ▲ net units absorbed over the past twelve months. This is down **-500** ▼ units from the previous year's gain of **2,516** ▲ absorbed units.

**Employment** in White Plains has grown by **5.6%** ▲ over the past 12 months, while hourly wages have risen by **1.7%** ▲ YoY to **\$32.30** according to the *Bureau of Labor Statistics*.









## **DISCLAIMER**

ALTHOUGH EVERY EFFORT IS MADE TO ENSURE THE ACCURACY, TIMELINESS AND COMPLETENESS OF THE INFORMATION PROVIDED IN THIS PUBLICATION, THE INFORMATION IS PROVIDED "AS IS" AND YARDI MATRIX DOES NOT GUARANTEE, WARRANT, REPRESENT OR UNDERTAKE THAT THE INFORMATION PROVIDED IS CORRECT, ACCURATE, CURRENT OR COMPLETE. YARDI MATRIX IS NOT LIABLE FOR ANY LOSS, CLAIM, OR DEMAND ARISING DIRECTLY OR INDIRECTLY FROM ANY USE OR RELIANCE UPON THE INFORMATION CONTAINED HEREIN.

## **COPYRIGHT NOTICE**

This document, publication and/or presentation (collectively, 'document') is protected by copyright, trademark and other intellectual property laws. Use of this document is subject to the terms and conditions of Yardi Systems, Inc. dba Yardi Matrix's Terms of Use <a href="http://www.y