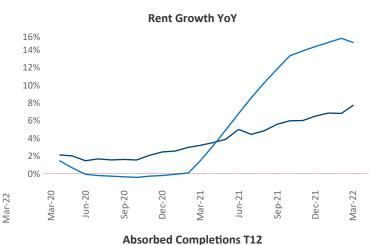

New lease asking **rents** are at \$2,091, up 7.7% ▲ from the previous year placing White Plains at 110th overall in year-over-year rent growth.

Multifamily housing **demand** has been rising with **2,016** ▲ net units absorbed over the past twelve months. This is down **-500** ▼ units from the previous year's gain of **2,516** ▲ absorbed units.