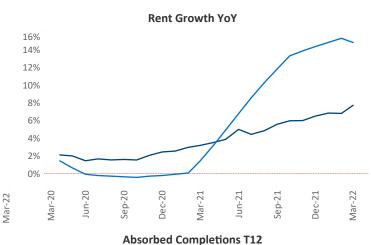

## White Plains March 2022

White Plains is the 57th largest multifamily market with 74,399 completed units and 34,095 units in development, 6,838 of which have already broken ground.

New lease asking **rents** are at \$2,091, up 7.7% ▲ from the previous year placing White Plains at 110th overall in year-over-year rent growth.

Multifamily housing **demand** has been rising with **2,016** ▲ net units absorbed over the past twelve months. This is down -500 ▼ units from the previous year's gain of **2,516** ▲ absorbed units.

**Employment** in White Plains has grown by **5.6%** ▲ over the past 12 months, while hourly wages have risen by **1.7%** ▲ YoY to **\$32.30** according to the *Bureau of Labor Statistics*.