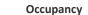

Employment in Washington DC has grown by 3.5% ▲ over the past 12 months, while hourly wages have risen by 2.1% ▲ YoY to \$38.25 according to the *Bureau of Labor Statistics*.

**Units Under Construction as % of Stock** 