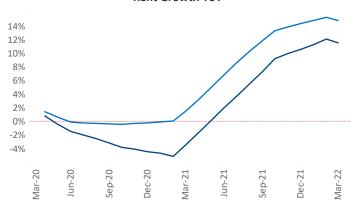

# Washington DC March 2022

Washington DC is the 4th largest multifamily market with 561,509 completed units and 256,118 units in development, 38,700 of which have already broken ground.

New lease asking **rents** are at \$2,010, up 11.5% ▲ from the previous year placing Washington DC at 71st overall in year-over-year rent growth.

**Rent Growth YoY** 