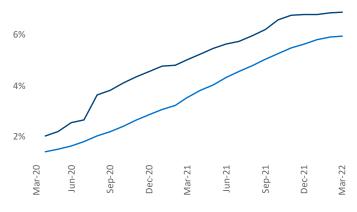

Multifamily housing **demand** has been rising with **19,651** ▲ net units absorbed over the past twelve months. This is up **13,842** ▲ units from the previous year's gain of **5,809** ▲ absorbed units.

### **Absorbed Completions T12**