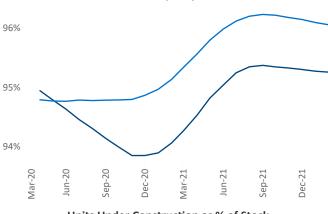

# Washington DC March 2022

Washington DC is the 4th largest multifamily market with 561,509 completed units and 256,118 units in development, 38,700 of which have already broken ground.

New lease asking **rents** are at \$2,010, up 11.5% ▲ from the previous year placing Washington DC at 71st overall in year-over-year rent growth.