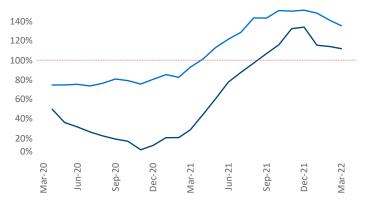

Multifamily housing **demand** has been rising with **19,651** ▲ net units absorbed over the past twelve months. This is up **13,842** ▲ units from the previous year's gain of **5,809** ▲ absorbed units.

### **Absorbed Completions T12**