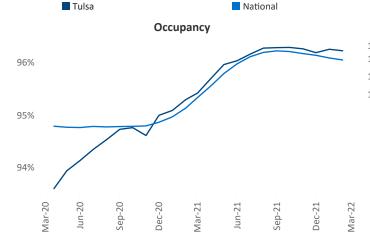

ami

Tahlegual

Liliana Malai Senior PPC Specialist Liliana.Malai@yardi.com

## Tulsa March 2022

**Tulsa** is the **61st** largest multifamily market with **66,271** completed units and **5,256** units in development, **1,411** of which have already broken ground.

New lease asking **rents** are at **\$899**, up **13.4%** from the previous year placing Tulsa at **51st** overall in year-over-year rent growth.

Multifamily housing **demand** has been rising with **988** ▲ net units absorbed over the past twelve months. This is down -**977** ▼ units from the previous year's gain of **1,965** ▲ absorbed units.

**Employment** in Tulsa has grown by **3.0%** ▲ over the past 12 months, while hourly wages have risen by **7.2%** ▲ YoY to **\$28.32** according to the *Bureau of Labor Statistics*.



(166)

Bartlesville

Tulsa

14

169

Units Under Construction as % of Stock









## DISCLAIMER

ALTHOUGH EVERY EFFORT IS MADE TO ENSURE THE ACCURACY, TIMELINESS AND COMPLETENESS OF THE INFORMATION PROVIDED IN THIS PUBLICATION, THE INFORMATION IS PROVIDED "AS IS" AND YARDI MATRIX DOES NOT GUARANTEE, WARRANT, REPRESENT OR UNDERTAKE THAT THE INFORMATION PROVIDED IS CORRECT, ACCURATE, CURRENT OR COMPLETE. YARDI MATRIX IS NOT LIABLE FOR ANY LOSS, CLAIM, OR DEMAND ARISING DIRECTLY OR INDIRECTLY FROM ANY USE OR RELIANCE UPON THE INFORMATION CONTAINED HEREIN.

## **COPYRIGHT NOTICE**

This document, publication and/or presentation (collectively, 'document') is protected by copyright, trademark and other intellectual property laws. Use of this document is subject to the terms and conditions o