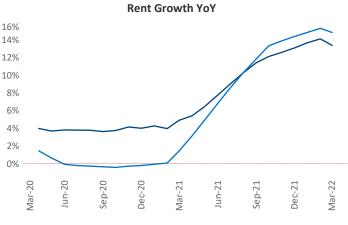

## Tulsa March 2022

**Tulsa** is the **61st** largest multifamily market with **66,271** completed units and **5,256** units in development, **1,411** of which have already broken ground.

New lease asking **rents** are at **\$899**, up **13.4%** from the previous year placing Tulsa at **51st** overall in year-over-year rent growth.