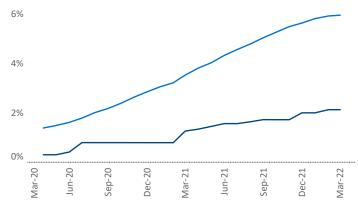

Multifamily housing **demand** has been rising with **988** ▲ net units absorbed over the past twelve months. This is down -**977** ▼ units from the previous year's gain of **1,965** ▲ absorbed units.