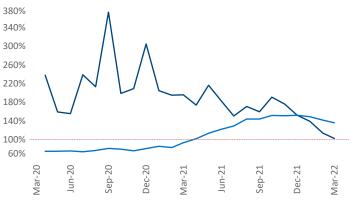

Multifamily housing **demand** has been rising with **988** ▲ net units absorbed over the past twelve months. This is down -**977** ▼ units from the previous year's gain of **1,965** ▲ absorbed units.